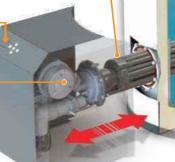

# Replacing Your Water Heater Every Few Years is Not Our Business Plan

Conquest<sup>®</sup> condensing, gas-fired water heaters are constructed from AquaPLEX<sup>®</sup> duplex stainless steel so they're corrosion-resistant in potable water at any temperature. Available in 199-1000 MBH, Conquest provides even more BTUs in small spaces and fits through a standard 36-inch doorway. With a thermal efficiency of up to 96%, long product life and a 15-year tank and heat exchanger warranty, you can't afford not to have one.