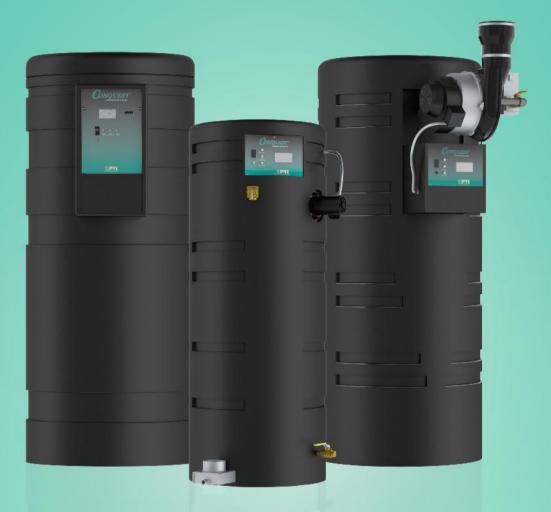

Call R.L. Deppmann or visit our Monday Morning Minutes blog at deppmann.com for information on PVI Water Heaters

800.589.6120

800.784.8326 | pvi.com

Quick, safe connections on large diameter gas lines.

Viega MegaPress(R)G requires no open flames or added cost of fire watch, so projects are safer and more profitable. Installers can secure gas pipe up to 4" in 16 seconds or less, saving 60-90% on labor costs. That's why professionals choose MegaPressG - the trusted press connection method approved for gas lines ½" to 4". Carl Petitt Technical Manager (614) 852-2691 carl.petitt@viega.us Justin Young Regional Sales Director (412) 699-7786 justin.young@viega.us