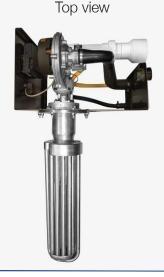

# Replacing Your Water Heater Every Few Years is Not Our Business Plan

Conquest<sup>®</sup> condensing, gas-fired water heaters are constructed from AquaPLEX<sup>®</sup> duplex stainless steel so they're corrosion-resistant in potable water at any temperature. Available in 199-1000 MBH, Conquest provides even more BTUs in small spaces and fits through a standard 36-inch doorway. With a thermal efficiency of up to 96%, long product life and a 15-year tank and heat exchanger warranty, you can't afford not to have one.