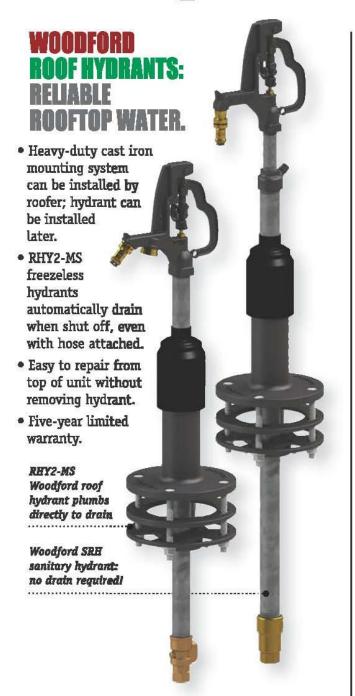

### **WOODFORD MODEL 68** FREEZELESS UNDERCOVER WALL HYDRANT

- Model 68 freezeless wall hydrant protected by an integral locking cover
- Drains automatically—even with hose attached
- Replaceable locking stainless steel cover flips down for easy access
- Sleek, streamlined design
- Easier to install than recessed box hydrants