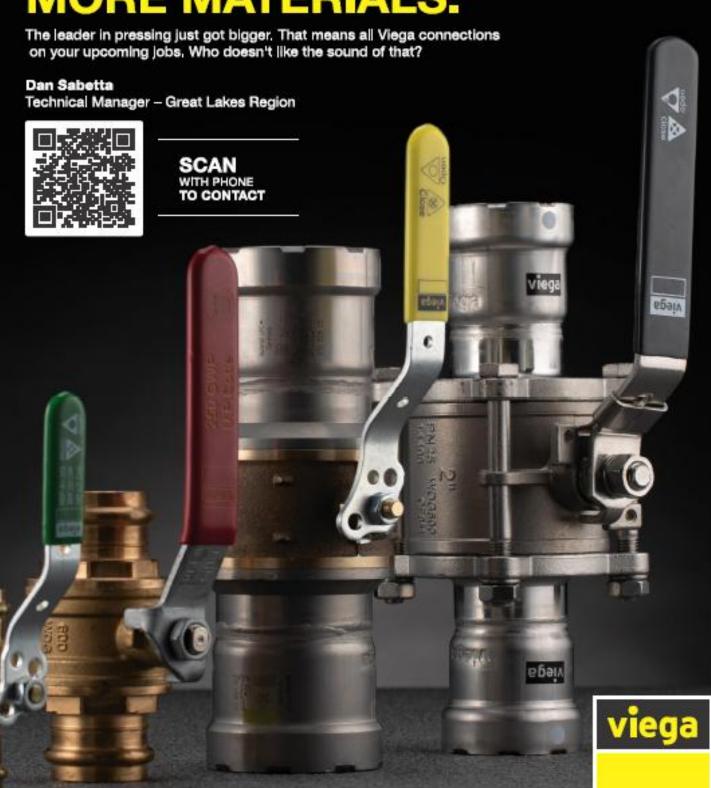

| 6:00 - 6:30 pm |
| • | Presentation                                       | 6:30 - 6:45 pm |
| • | Vendor Product Displays                            | 6:45 - 7:45 pm |

### Lunchtime Seminars:

| • | Mini Product Show                                  | 11:30 - 11:45 am                                 |
|---|----------------------------------------------------|--------------------------------------------------|
| • | Sign-In / Meet and Greet / Vendor Product Displays | 11:45 - 12:00 pm                                 |
| • | Lunch                                              | 12:00 - 12:30 pm (Seminar to begin during lunch) |
| • | Presentation                                       | 12:00 - 1:00pm                                   |

## VIEGA VALVES

# MORE SIZES. MORE MATERIALS.



## ACE MENTOR PROGRAM AKRON-CANTON

**PRESENTS** 

# BOWLING



SPOOSORSHOP

ALL SPONSORS WILL RECEIVE NAME AND LOGO ON PROMOTIONAL MATERIALS



- Includes 2 bowlers
- Logo on Marketing Materials



- Includes 4 bowlers
- Logo on Marketing Materials

### -60LD LEVEL - \$1500

Includes 6 bowlers
 Logo on Marketing Materials



**REGISTRATION: 4PM** 

BOWLING: 4:30-7PM

**EARLY BIRD SINGLE REGISTRATION:** 

\$100 - DEADLINE 12/31/24

**CLUTCH BOWLING LANES** 

4190 STATE RD, CUYAHOGA FALLS, OH 44223

**REGULAR SINGLE REGISTRATION:** 

\$150 - (UNTIL LANES ARE FILLED)

**PRICE INCLUDES:** 

2 HOURS OF BOWLING, SHOE AND BALL RENTAL, FOOD AND DRINKS



Celebrating 30 years, the ACE Mentor Program has worked to engage, excite and inspire high school students to pursue careers in architecture,