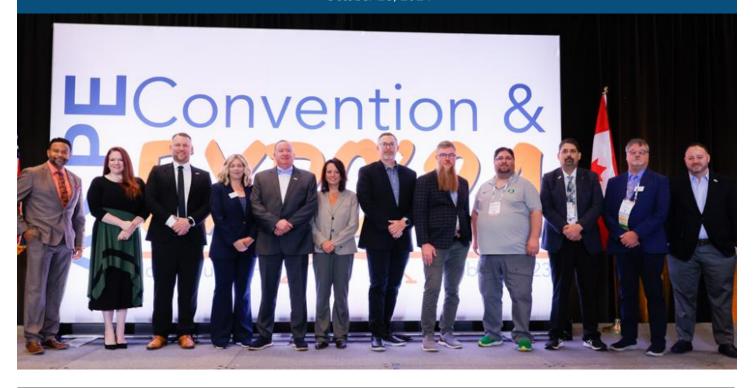

### From the President:

I would like to thank Jonny Pingry with Guardian Equipment for being our guest speaker at the October Technical Meeting.

The ASPE Convention & Expo was held in Columbus, Ohio this year. Thank you to Marlon Wright, Kevin Noble, Kathy Kirschnick, and Mike Drab for taking the time to represent Cleveland as chapter delegates. A special thank you to my wife Carole for building Cleveland's pinewood derby car.

# ASPE Chapter Delegates Elect the Society's 2024-2026 Board of Directors

October 25, 2024

During the 2024 ASPE Business Meeting in Columbus, Ohio on October 20, ASPE Chapter Delegates representing our 7,600+ members elected the Society's Board of Directors for the 2024–2026 term.

Congratulations to the following individuals who will be serving on the Board for the upcoming term:

- President: Bryan Hutton, CPD, MBA, FASPE
- Vice President, Technical: W. Blair Minyard, PE, CPD, CDT
- Vice President, Education: Jonathan Franzese, PE, P. Eng, CPD, GPD
- Vice President, Legislative: Brianne N. Hall, PE, CPD, ASSE 6060
- Vice President, Membership: Nicole Parker, CPD, CFPS, LEED GA, ASSE 6060
- Vice President, Affiliate: Thomas P. Sharp
- Treasurer: Greg Swafford, CPD, GPD, ASSE 12080
- Region 1 Director: Robb Risani, PE, CPD, GPD, LEED AP
- Region 2 Director: Steve J. Kormanik, CPD, GPD
- Region 3 Director: Rob Shorey, CPD, GPD, FASPE
- Region 4 Director: Nick Allred, CPD
- Region 5 Director: Nicholas Hipp, CPD