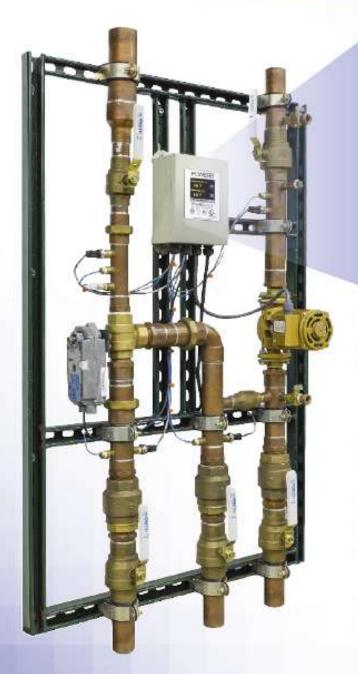

presentative for Ohio, Kentucky

Leader in complete control solutions for radiant floor and baseboard heating systems, multi-stage boiler plants, and automatic snow melting systems.



Representative for Ohio, Kentucky, Indiana, West Virginia, Western PA.

Manufacturers of quality brass nipples since 1901.



### Representative for Ohio, Kentucky, Indiana, West Virginia, Western PA.

Flexible corrugated piping systems for natural gas and propane, as well



### Representative for Ohio, Indiana, Kentucky

Premier manufacturer of plumbing valves including PRV's, control valves, backflow preventers, gate/globe/check valves, butterfly valves, hydronic heating valves, water heater installation products, quick-connect fittings,

## IntelliStation":

## The smarter way to deliver tempered water





### The Intelligent Water Mixing and Recirculation System

The IntelliStation™ provides unmatched levels of control over hot water delivery in commercial and institutional buildings.

- Precise digital control to +/-2°F
- Smart, easy-to-use controller with color touchscreen
- BAS integration
- Access to rich system data
- Integrated pump control for reliable, consistent temperatures
- Easy commissioning, repair, and management
- Sanitization mode allows for high temperature system purges
- Compliant with lead free legislation requirements

Learn about the smarter water mixing solution at PowersControls.com/IntelliStation







\*\* Local Chapters are not authorized to speak for the Society