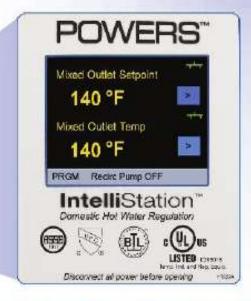

esentative for Ohio, Kentucky

Leader in complete control solutions for radiant floor and baseboard heating systems, multi-stage boiler plants, and automatic snow melting systems.



Representative for Ohio, Kentucky, Indiana, West Virginia, Western PA.

Manufacturers of quality brass nipples since 1901.



### Representative for Ohio, Kentucky, Indiana, West Virginia, Western PA.

Flexible corrugated piping systems for natural gas and propane, as well



### Representative for Ohio, Indiana, Kentucky

Premier manufacturer of plumbing valves including PRV's, control valves, backflow preventers, gate/globe/check valves, butterfly valves, hydronic heating valves, water heater installation products, quick-connect fittings,

## IntelliStation":

## The smarter way to deliver tempered water





### The Intelligent Water Mixing and Recirculation System

The IntelliStation™ provides unmatched levels of control over hot water delivery in commercial and institutional buildings.

- Precise digital control to +/-2°F
- Smart, easy-to-use controller with color touchscreen
- BAS integration
- Access to rich system data
- Integrated pump control for reliable, consistent temperatures
- Easy commissioning, repair, and management
- Sanitization mode allows for high temperature system purges
- Compliant with lead free legislation requirements

Learn about the smarter water mixing solution at PowersControls.com/IntelliStation







\*\* Local Chapters are not authorized to speak for the Society