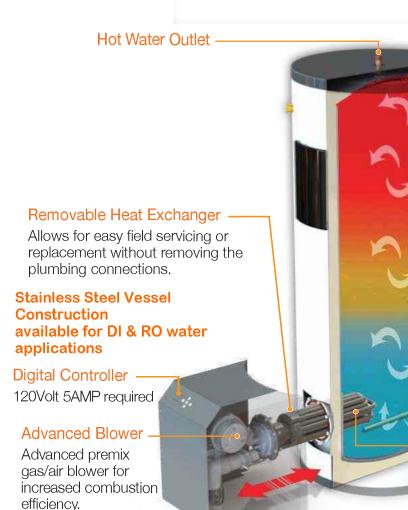

#### 316L Stainless Steel Heat Exchanger

Resistant to corrosion for maximum reliability and longevity.

**Features** 

### Other Heat Exchangers

## Permanently welded to outer vessel

- Not removable
- ▶ Not serviceable
- ▶ Heat exchanger failure requires water heater replacement
- Not repairable
- ➤ Cleaning difficult, time consuming and costly
- ➤ Significant welded surface area increases the probability of failure

## VS. ...The Prime Advantage

#### **Modular Construction**

- Fully removable heat exchanger
  - Easily serviced in the field
    - ▶ Heat exchanger can be replaced without water heater removal or replacement
      - ▶ Repairable
        - ▶ Cleaning is quick and easy
          - Minimal welded area reduces the probability of failure