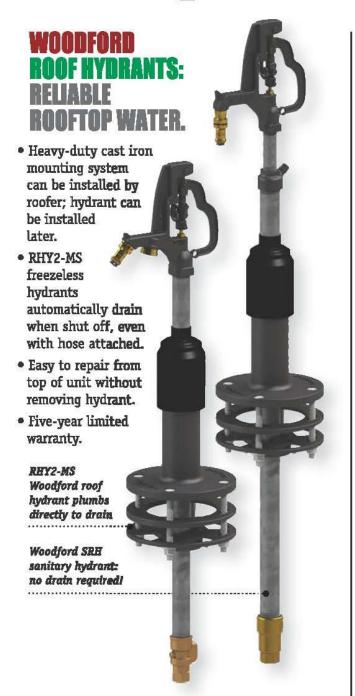

### **WOODFORD MODEL 68** FREEZELESS UNDERCOVER WALL HYDRANT

- Model 68 freezeless wall hydrant protected by an integral locking cover
- Drains automatically—even with hose attached
- Replaceable locking stainless steel cover flips down for easy access
- Sleek, streamlined design
- Easier to install than recessed box hydrants

## WOODFORD

## WOODFORD MANUFACTURING COMPANY

Excellence. Always.

800.621,6032 - www.woodfordarfg.com